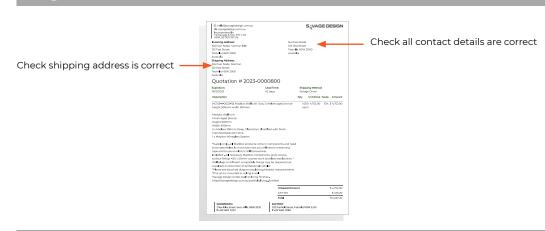

## QUOTE

Using your 'Design with Maddox' sheet, our team will create a quote for your approval.