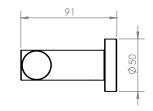

## ENGINEERED BEAUTY



# MADDOX S-HOOK

Combining 5 components from the Maddox System, Savage Design offers the Maddox toilet roll holder, dual toilet roll holder and dual toilet dual wall hook. Each configuration epitomises Savage Design's dedication to **Engineered Beauty**.

All three items can be wall mounted or fixed to joinery by three screws that are then hidden by the knurled cover cap.

Maddox Dual Wall Hook Brass



Maddox Dual Toilet Roll Holder Stainless Steel



Maddox Toilet Roll Holder Aged Bronze



#### DIMENSIONS









#### FINISH

Choose from our signature materials and finishes\*



Brass

Stainless Steel

Aged Bronze

Blackened Brass

## CARE INSTRUCTIONS

Dust with a clean micro fiber cloth. Wipe down with a damp micro fiber cloth. Dry surface after cleaning with a clean cloth.

Warm mild soapy water can be used on stubborn dirt. Do not use abrasives. Do not use harsh chemicals.

| ITEM NO. | DESCRIPTION                       | QTY. |
|----------|-----------------------------------|------|
| 1        | Bush Flange                       | 1    |
| 2        | 8G x 20mm CSK Sxrew SS            | 3    |
| 3        | Flange Cover                      | 1    |
| 4        | 75mm Stand Off                    | 1    |
| 5        | M5 x 5mm Grub Screw Stainless 304 | 4    |
| 6        | End cap