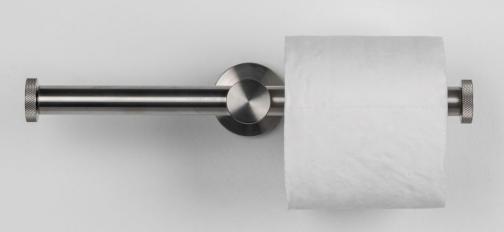

All three items can be wall mounted or fixed to joinery by three screws that are then hidden by the knurled cover cap.

Maddox Dual Wall Hook Brass

Maddox Dual Toilet Roll Holder Stainless Steel

Maddox Toilet Roll Holder Aged Bronze