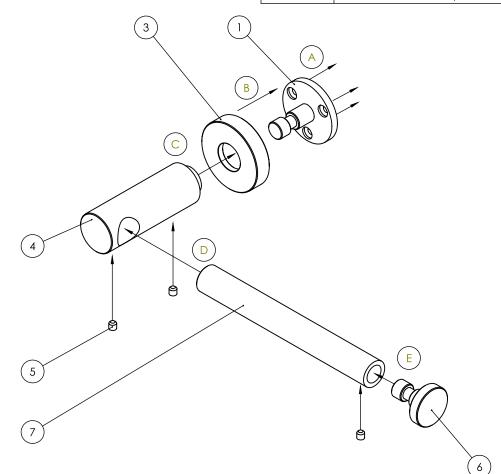

#### ENGINEERED BEAUTY

| ITEM NO. | DESCRIPTION                       | QTY. |
|----------|-----------------------------------|------|
| 1        | Bush Flange                       | 1    |
| 2        | 8G x 20mm CSK Sxrew SS            | 3    |
| 3        | Flange Cover                      | 1    |
| 4        | 75mm Stand Off                    | 1    |
| 5        | M5 x 5mm Grub Screw Stainless 304 | 3    |
| 6        | 150mm                             | 1    |
| 7        | End cap                           | 1    |

## MADDOX TOILET ROLL HOLDER INSTALLATION

Measure and mark out the position of the flanges on the area the rail is being installed.

A  $ight)\,$  Screw fix flange into place with x3 screws\*

В

С

Е

- Screw on cover cap to each flange
- Slide standoff onto the flange and screw in grub screw. do not tighten yet.
- D) Pick rail up and slide into place on left or right side. Screw in grub screw and tighten.
  - ) Insert end cap. Screw in grub screw and tighten

Make sure rail is level and then tighten the grub screw holding the stand off to the flange

\*Screw provided may not suit all scenarios. Longer 8G screws maybe neeeded or plugs may need to be inserted into place before screwing the flange down.