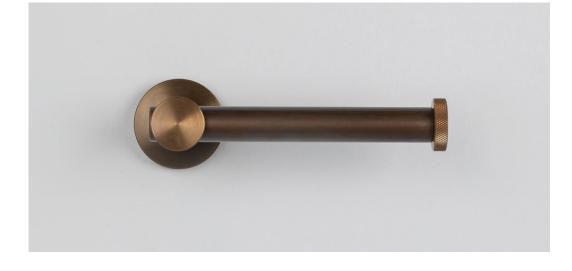

All three items can be wall mounted or fixed to joinery by three screws that are then hidden by the knurled cover cap.

Maddox Dual Wall Hook Brass

Maddox Dual Toilet Roll Holder Stainless Steel

Maddox Toilet Roll Holder Aged Bronze