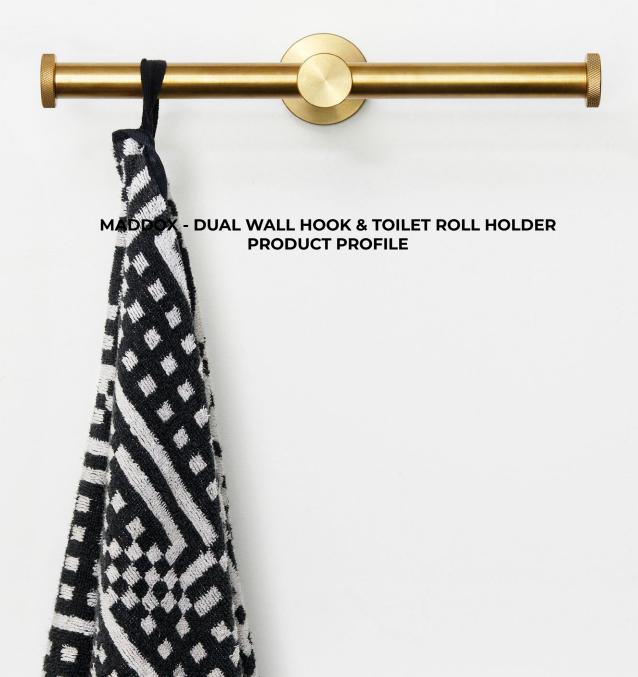

# MADDOX S-HOOK

Combining 5 components from the Maddox System, Savage Design offers the Maddox toilet roll holder, dual toilet roll holder and dual toilet dual wall hook. Each configuration epitomises Savage Design's dedication to **Engineered Beauty**.

All three items can be wall mounted or fixed to joinery by three screws that are then hidden by the knurled cover cap.

Maddox Dual Wall Hook Brass

Maddox Dual Toilet Roll Holder Stainless Steel

Maddox Toilet Roll Holder Aged Bronze