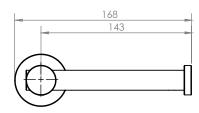

## ENGINEERED BEAUTY



# MADDOX S-HOOK

Combining 5 components from the Maddox System, Savage Design offers the Maddox toilet roll holder, dual toilet roll holder and dual toilet dual wall hook. Each configuration epitomises Savage Design's dedication to **Engineered Beauty**.

All three items can be wall mounted or fixed to joinery by three screws that are then hidden by the knurled cover cap.

Maddox Dual Wall Hook Brass



Maddox Dual Toilet Roll Holder Stainless Steel



Maddox Toilet Roll Holder Aged Bronze



#### DIMENSIONS









#### FINISH

Choose from our signature materials and finishes\*



Brass

Stainless Steel

Aged Bronze

Blackened Brass

## CARE INSTRUCTIONS

Dust with a clean micro fiber cloth. Wipe down with a damp micro fiber cloth. Dry surface after cleaning with a clean cloth.

Warm mild soapy water can be used on stubborn dirt. Do not use abrasives. Do not use harsh chemicals.

| ITEM NO. | DESCRIPTION                       | QTY. |
|----------|-----------------------------------|------|
| 1        | Bush Flange                       | 1    |
| 2        | 8G x 20mm CSK Sxrew SS            | 3    |
| 3        | Flange Cover                      | 1    |
| 4        | 75mm Stand Off                    | 1    |
| 5        | M5 x 5mm Grub Screw Stainless 304 | 4    |
| 6        | End cap