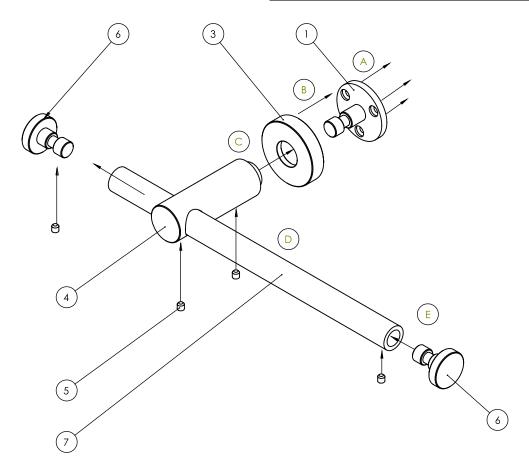

| ITEM NO. | DESCRIPTION                       | QTY. |
|----------|-----------------------------------|------|
| 1        | Bush Flange                       | 1    |
| 2        | 8G x 20mm CSK Sxrew SS            | 3    |
| 3        | Flange Cover                      | 1    |
| 4        | 75mm Stand Off                    | 1    |
| 5        | M5 x 5mm Grub Screw Stainless 304 | 4    |
| 6        | End cap                           | 2    |
| 7        | 270mm                             | 1    |

MADDOX DUAL TOILET ROLL HOLDER / DUAL WALL HOOK INSTALLATION

Measure and mark out the position of the flanges on the area the rail is being installed.

(A) Screw

В

С

Е

Screw fix flange into place with x3 screws\*

- Screw on cover cap to each flange
- Slide standoff onto the flange and screw in grub screw. do not tighten yet.
- D) Pick rail up and slide into place to the center of the stand off. Screw in grub screw and tighten.
  - ) Insert end caps at each end of rail. Screw in grub screw and tighten

Make sure rail is level and then tighten the grub screw holding the stand off to the flange

\*Screw provided may not suit all scenarios. Longer 8G screws maybe neeeded or plugs may need to be inserted into place before screwing the flange down.