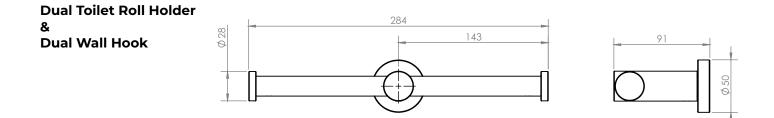

## ENGINEERED BEAUTY



# MADDOX S-HOOK

Combining 5 components from the Maddox System, Savage Design offers the Maddox toilet roll holder, dual toilet roll holder and dual toilet dual wall hook. Each configuration epitomises Savage Design's dedication to **Engineered Beauty**.

All three items can be wall mounted or fixed to joinery by three screws that are then hidden by the knurled cover cap.

Maddox Dual Wall Hook Brass



Maddox Dual Toilet Roll Holder Stainless Steel



Maddox Toilet Roll Holder Aged Bronze



#### DIMENSIONS









#### FINISH

Choose from our signature materials and finishes\*



Brass

Stainless Steel

Aged Bronze

Blackened Brass

## CARE INSTRUCTIONS

Dust with a clean micro fiber cloth. Wipe down with a damp micro fiber cloth. Dry surface after cleaning with a clean cloth.

Warm mild soapy water can be used on stubborn dirt. Do not use abrasives. Do not use harsh chemicals.

| ITEM NO. | DESCRIPTION                       | QTY. |
|----------|-----------------------------------|------|
| 1        | Bush Flange                       | 1    |
| 2        | 8G x 20mm CSK Sxrew SS            | 3    |
| 3        | Flange Cover                      | 1    |
| 4        | 75mm Stand Off                    | 1    |
| 5        | M5 x 5mm Grub Screw Stainless 304 | 4    |
| 6        | End cap