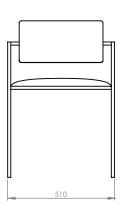

## **Albert Dining Chair**

Albert is an honest, bare bones chair with a raw warmth to its minimal structure. It is designed for purpose and not pretending to be something it is not. The leather cushions add a refinement and comfort to the straight lined robust dining chair.

Made in raw stainless steel the frame is powder coated black paired with black leather cushions for an elegant asthetic.



# Albert Dining Chair

**Material** 

Frame

Stainless Steel Powder Coated Black Textured

Pad

Leather - Black

Back Pad

Leather - Black

Weight 8.8 kg



**Dimensions** 



#### **Care instruction**

Wipe down with a damp cloth. Don't not use abrasives and avoid chemicals. Warm mild soapy water can be used on stubborn dirt. Dry surface after cleaning with a clean cloth.

#### **Raw materials**

This product is made from raw material and is prone to aging

### **Timbers, leathers and stones**

All these materials a natural and there for have natural variations in colour, patterns and grains. These materials are also all porous, meaning they will absorb moisture and can stain.