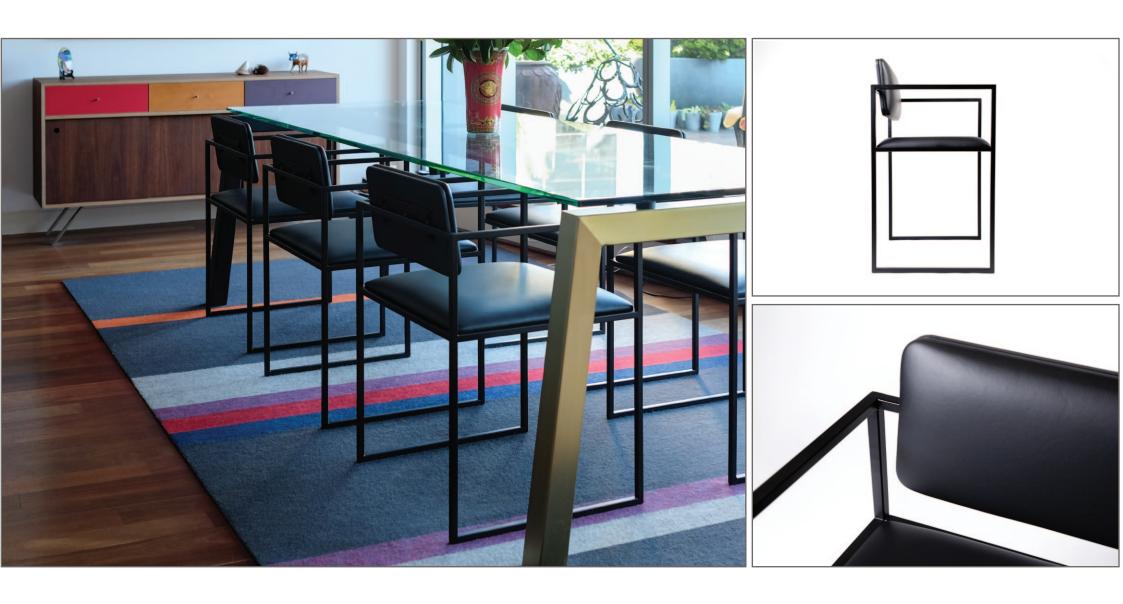

## **Albert Dining Chair**

Albert is an honest, bare bones chair with a raw warmth to its minimal structure. It is designed for purpose and not pretending to be something it is not. The leather cushions add a refinement and comfort to the straight lined robust dining chair.

Made in raw stainless steel the frame is powder coated black paired with black leather cushions for an elegant asthetic.