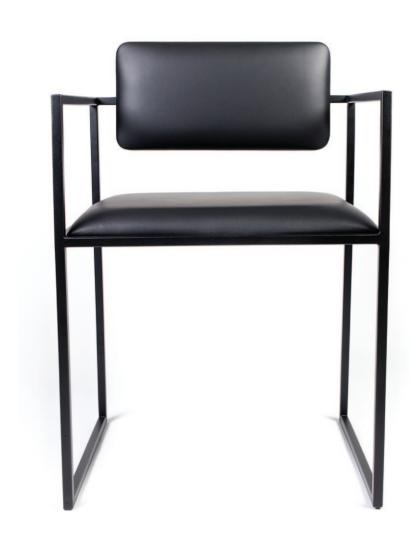

## **Albert Dining Chair**

Albert is an honest, bare bones chair with a raw warmth to its minimal structure. It is designed for purpose and not pretending to be something it is not. The leather cushions add a refinement and comfort to the straight lined robust dining chair.

Made in raw stainless steel the frame is powder coated black paired with black leather cushions for an elegant asthetic.

# Albert Dining Chair

**Material** 

Frame

Stainless Steel Powder Coated Black Textured

Pad

Leather - Black

Back Pad

Leather - Black