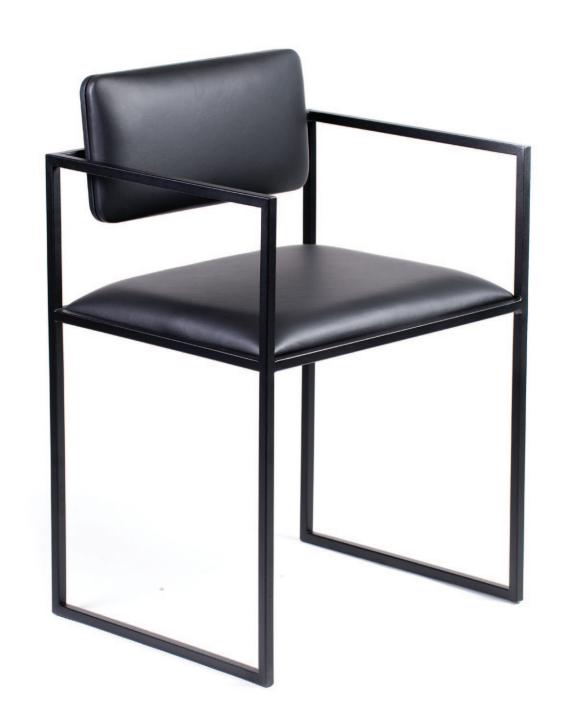

## **Albert Dining Chair**

Albert is an honest, bare bones chair with a raw warmth to its minimal structure. It is designed for purpose and not pretending to be something it is not. The leather cushions add a refinement and comfort to the straight lined robust dining chair.

Made in raw stainless steel the frame is powder coated black paired with black leather cushions for an elegant asthetic.

# Albert Dining Chair

**Material** 

Frame

Stainless Steel Powder Coated Black Textured

Pad

Leather - Black

Back Pad

Leather - Black