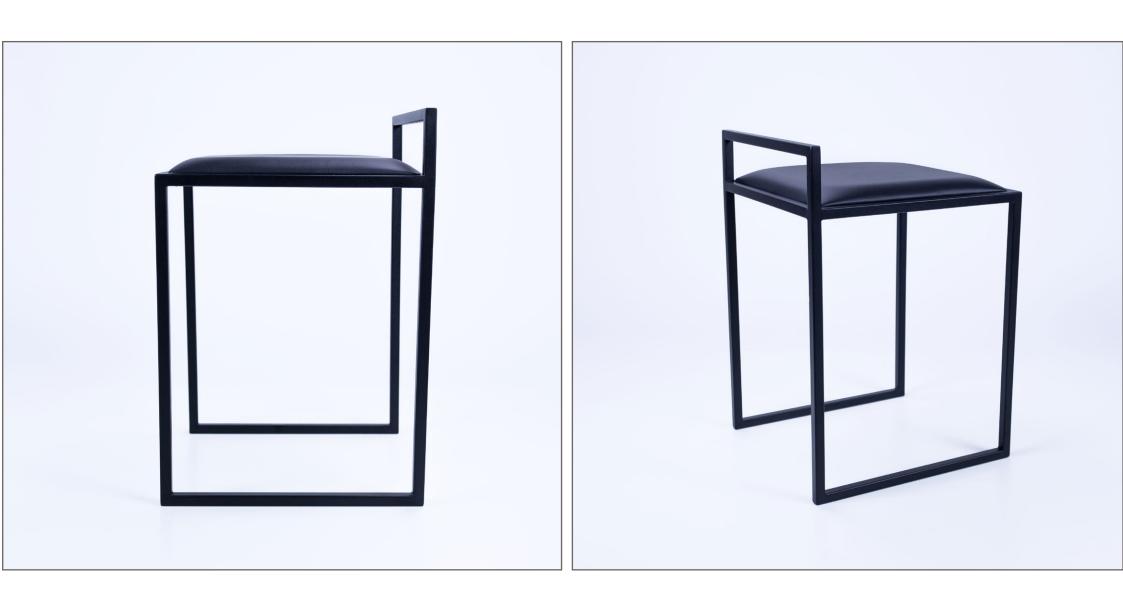

### **Albert Stool**

Albert is an honest, bare bones stool with a raw warmth to its minimal structure. It is designed for purpose and not pretending to be something it is not. Standard is a sleek black leather seat pad capping off a sophistcated look and feel with its built in handle for easy movement.

The miniaml frame is made in stainless steel and powder coated black for an elegant aesthetic.

# Albert Stool

Material

Frame

Weight 4.5 kg

Stainless Steel Powder Coated

Pad Black Leather

Black Textured

**Dimensions** 