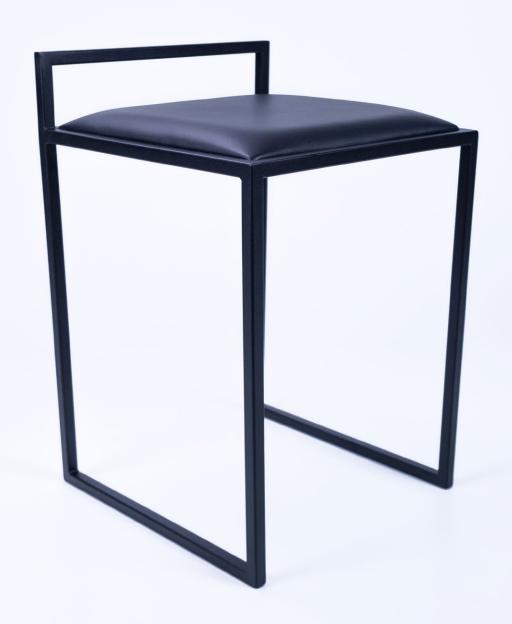

### **Albert Stool**

Albert is an honest, bare bones stool with a raw warmth to its minimal structure. It is designed for purpose and not pretending to be something it is not. Standard is a sleek black leather seat pad capping off a sophistcated look and feel with its built in handle for easy movement.

The miniaml frame is made in stainless steel and powder coated black for an elegant aesthetic.

# Albert Stool

Material

Frame

Weight 4.5 kg

Stainless Steel Powder Coated

Pad Black Leather

Black Textured

**Dimensions** 