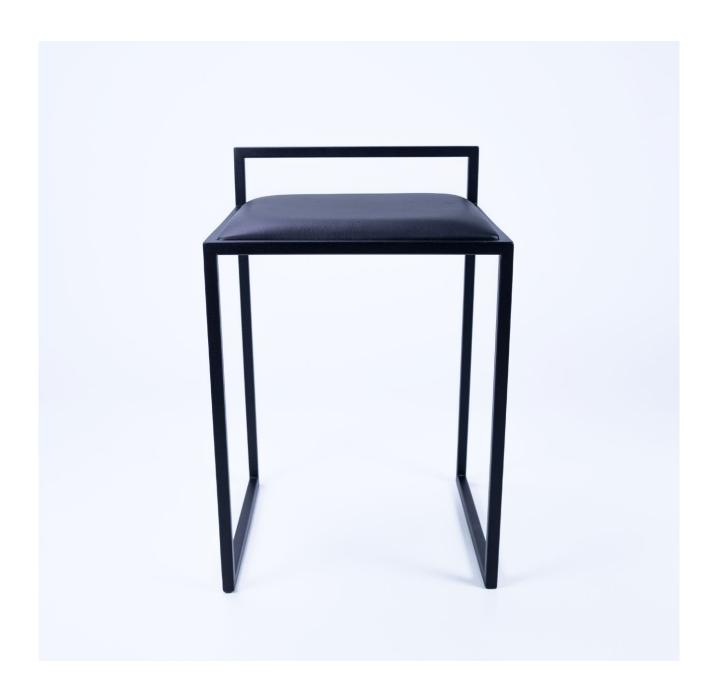

### **Albert Stool**

Albert is an honest, bare bones stool with a raw warmth to its minimal structure. It is designed for purpose and not pretending to be something it is not. Standard is a sleek black leather seat pad capping off a sophistcated look and feel with its built in handle for easy movement.

The miniaml frame is made in stainless steel and powder coated black for an elegant aesthetic.

# Albert Stool

Material

Frame

Weight 4.5 kg

Stainless Steel Powder Coated

Pad Black Leather

Black Textured

**Dimensions** 