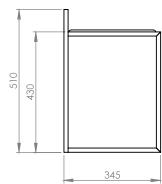

# Albert Stool

Material

Frame

Weight 4.5 kg

Stainless Steel Powder Coated

Pad Black Leather

Black Textured

**Dimensions** 