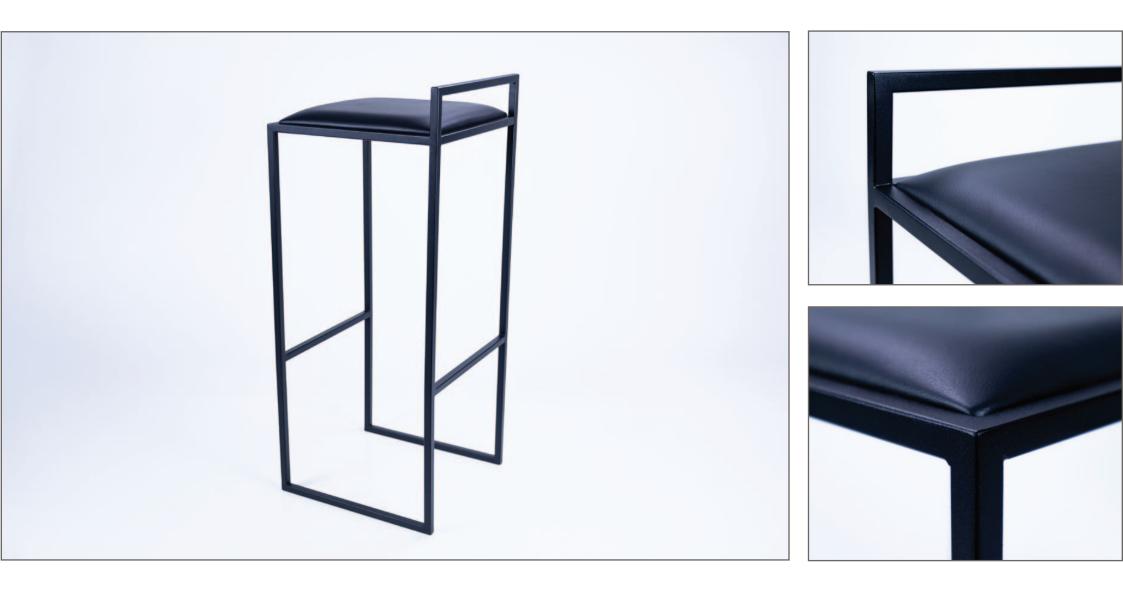

## **Albert Bar Stool**

Albert is an honest, bare bones stool with straight lines and minimal structure. It is designed for purpose and not pretending to be something it is not. With a sleek leather top this stool is sophisticated and up for movement with its built in handle.

The minimal frame is made in stainless steel and powder coated black for an elegant aesthetic.