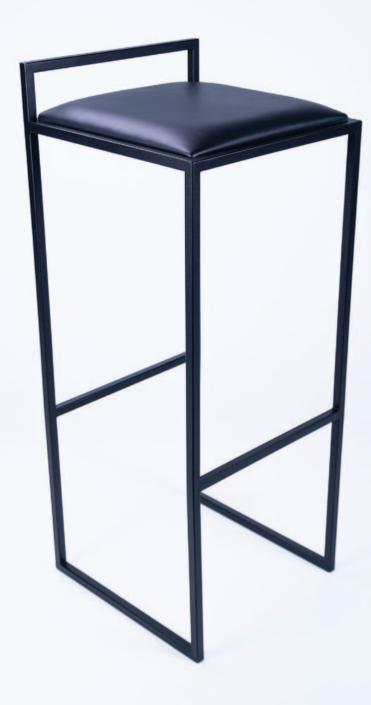

## **Albert Bar Stool**

Albert is an honest, bare bones stool with straight lines and minimal structure. It is designed for purpose and not pretending to be something it is not. With a sleek leather top this stool is sophisticated and up for movement with its built in handle.

The minimal frame is made in stainless steel and powder coated black for an elegant aesthetic.