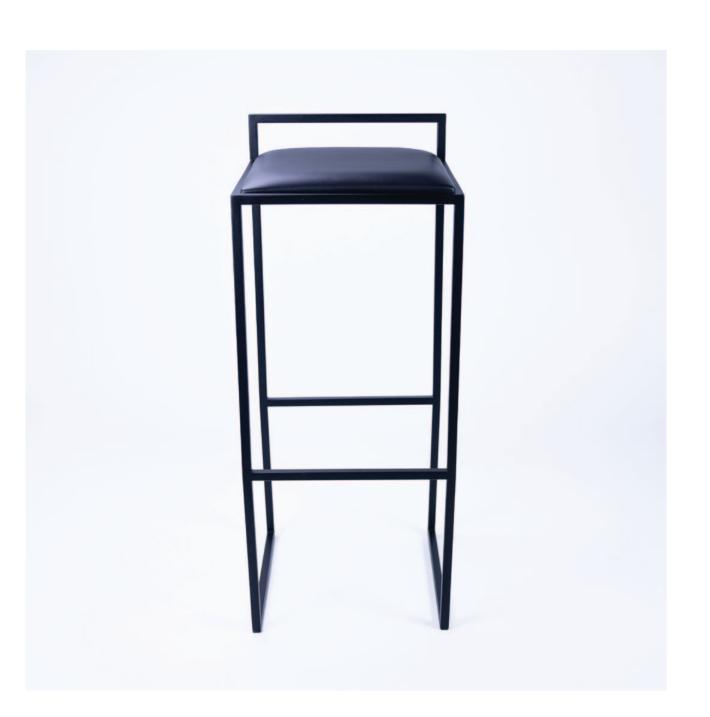

## **Albert Bar Stool**

Albert is an honest, bare bones stool with straight lines and minimal structure. It is designed for purpose and not pretending to be something it is not. With a sleek leather top this stool is sophisticated and up for movement with its built in handle.

The minimal frame is made in stainless steel and powder coated black for an elegant aesthetic.