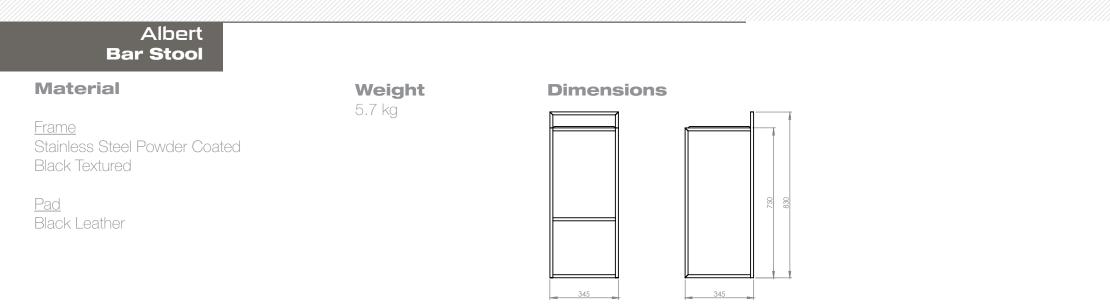

The minimal frame is made in stainless steel and powder coated black for an elegant aesthetic.