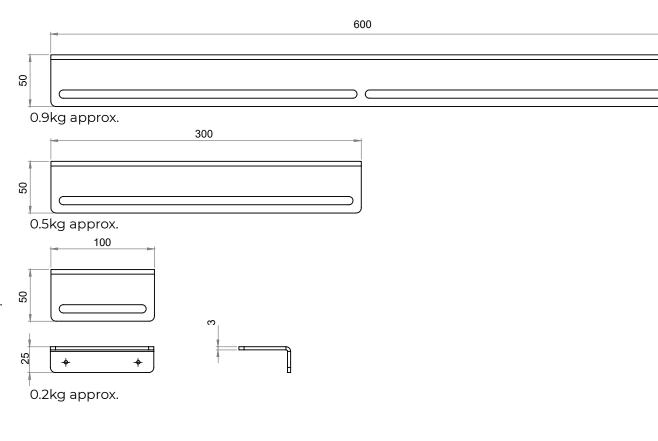

Available in three sizes 100mm, 300mm and 600mm the multi-directional finish gives the raw brass a matt look ready for everyday use and made to age gracefully.

100mm

300mm

600mm

# DIMENSIONS WEIGHTS

50g approx.