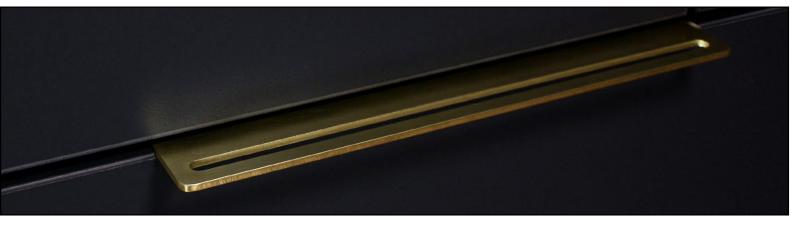

## **ROB JOINERY TAB**

Rob is a slim line tab that can be used for draws and doors both horizontally or stacked vertically. Made from bent brass sheet, the minimal slot detail not only reduces visual mass but also increases practicality by offering extra grip for use.

Available in three sizes 100mm, 300mm and 600mm the multi-directional finish gives the raw brass a matt look ready for everyday use and made to age gracefully.

100mm

300mm

600mm