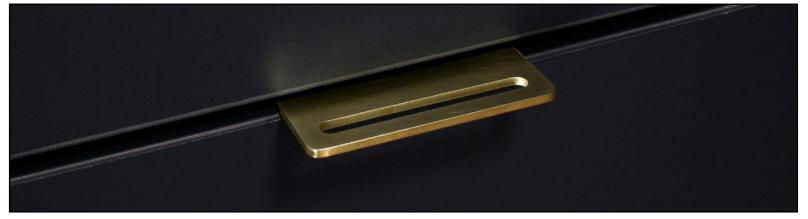

## **ROB JOINERY TAB**

Rob is a slim line tab that can be used for draws and doors both horizontally or stacked vertically. Made from bent brass sheet, the minimal slot detail not only reduces visual mass but also increases practicality by offering extra grip for use.

Available in three sizes 100mm, 300mm and 600mm the multi-directional finish gives the raw brass a matt look ready for everyday use and made to age gracefully.

100mm

300mm

600mm