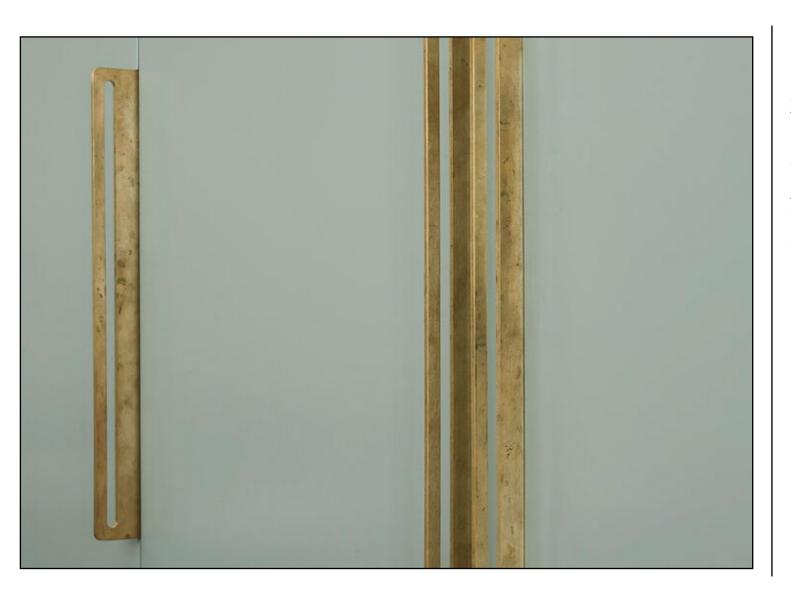

## **ROB JOINERY TAB**

Rob is a slim line tab that can be used for draws and doors both horizontally or stacked vertically. Made from bent brass sheet, the minimal slot detail not only reduces visual mass but also increases practicality by offering extra grip for use.

Available in three sizes 100mm, 300mm and 600mm the multi-directional finish gives the raw brass a matt look ready for everyday use and made to age gracefully.

100mm

300mm

600mm