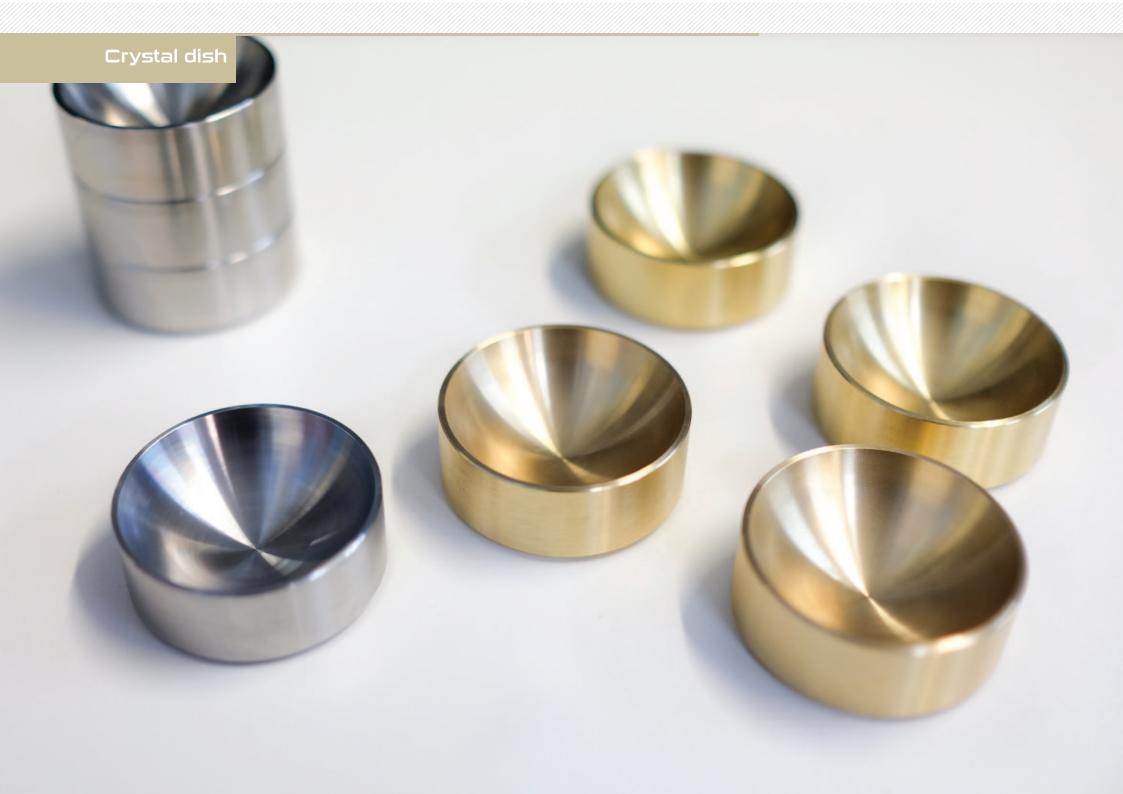

## **Crystal dish**

This minimal table dish, designed to hold salt, pepper, sugar or other small condiments, is finely machined to be the jewellery for any table. Made from solid material the dish is stackable for storage with or without contents inside.

## Crystal dish

**Material** 

Stainless Steel

Brass

Weight 170g

**Dimensions** 