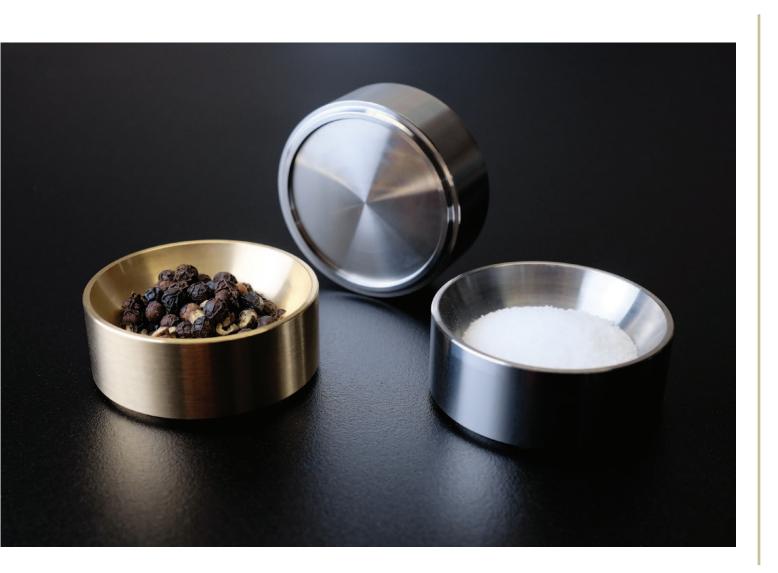

## **Crystal dish**

This minimal table dish, designed to hold salt, pepper, sugar or other small condiments, is finely machined to be the jewellery for any table. Made from solid material the dish is stackable for storage with or without contents inside.