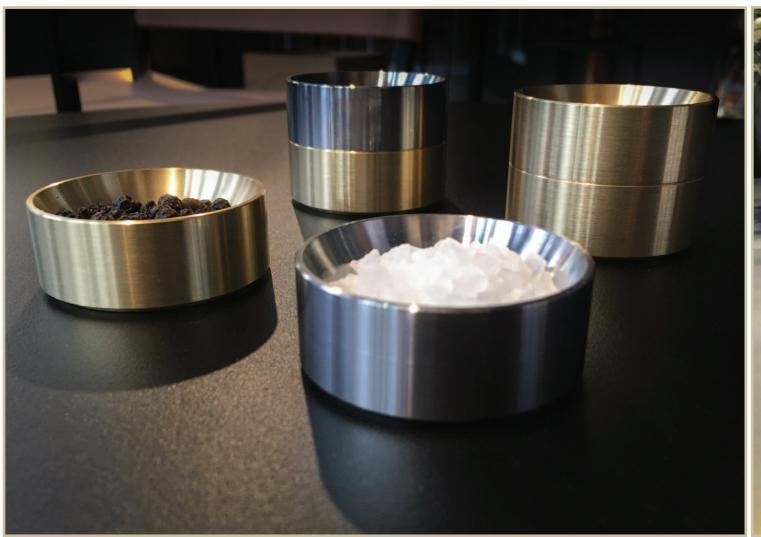

## **Crystal dish**

This minimal table dish, designed to hold salt, pepper, sugar or other small condiments, is finely machined to be the jewellery for any table. Made from solid material the dish is stackable for storage with or without contents inside.