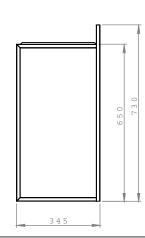

# Albert Counter Stool

Material

Frame
Stainless Steel Powder Coated
Black Textured

Pad Black Leather **Weight** 5 kg

**Dimensions** 