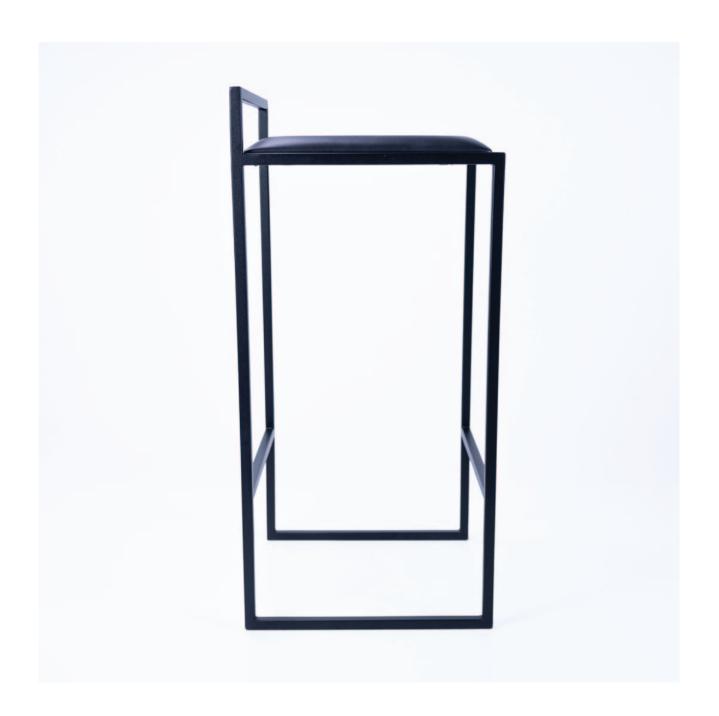

#### **Albert Counter Stool**

Albert is an honest, bare bones stool with straight lines and minimal structure. It is designed for purpose and not pretending to be something it is not. Standard is a black leather top and designed to fit under bench height counter tops with its built in handle for easy movement.

The miniaml frame is made in stainless steel and powder coated black for an elegant aesthetic.