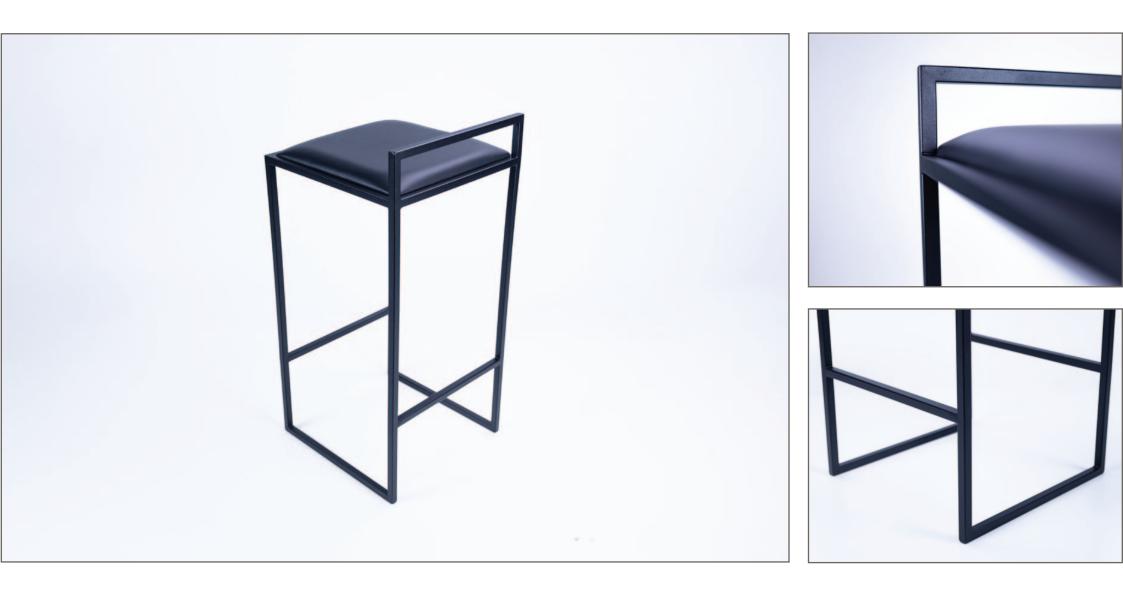

#### **Albert Counter Stool**

Albert is an honest, bare bones stool with straight lines and minimal structure. It is designed for purpose and not pretending to be something it is not. Standard is a black leather top and designed to fit under bench height counter tops with its built in handle for easy movement.

The miniaml frame is made in stainless steel and powder coated black for an elegant aesthetic.

# Albert Counter Stool

Material

Frame
Stainless Steel Powder Coated
Black Textured

Pad Black Leather **Weight** 5 kg

**Dimensions** 