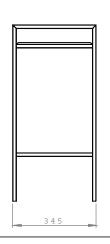

# Albert Counter Stool

Material

Frame
Stainless Steel Powder Coated
Black Textured

Pad Black Leather **Weight** 5 kg

**Dimensions** 