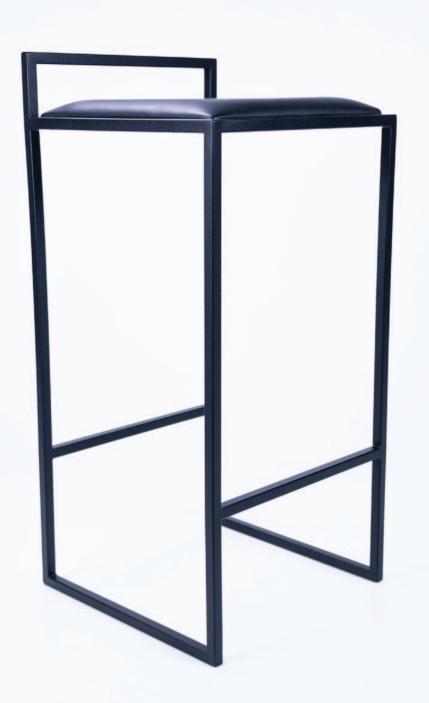

#### **Albert Counter Stool**

Albert is an honest, bare bones stool with straight lines and minimal structure. It is designed for purpose and not pretending to be something it is not. Standard is a black leather top and designed to fit under bench height counter tops with its built in handle for easy movement.

The miniaml frame is made in stainless steel and powder coated black for an elegant aesthetic.