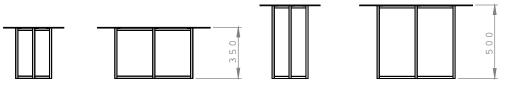

Available two heights, coffee table and side table, and two options for top diameter, connects our Albert furniture range with our hardware and lighting through its frame design, echoing Albert and the four finishes standard on our handles and lights.

## Material

Frame

Dimensions

Stainless Steel Powder Coated

<u>Feet</u> To match top