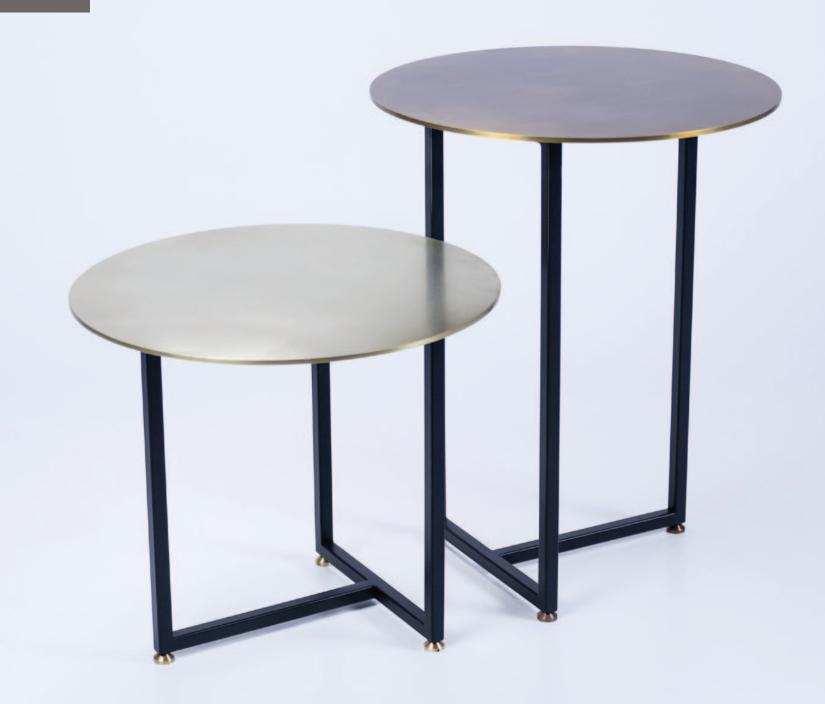

#### **Alison Table**

This series stays true to our passion of using premium materials. The simplistic frame is produced in marine grade stainless steel making the table perfect for in or outdoors. The table top and adjustable feet being offered in stainless steel (raw or powdercoated), brass or aged bronze makes the material and finish the hero of the piece.

Available two heights, coffee table and side table, and two options for top diameter, connects our Albert furniture range with our hardware and lighting through its frame design, echoing Albert and the four finishes standard on our handles and lights.