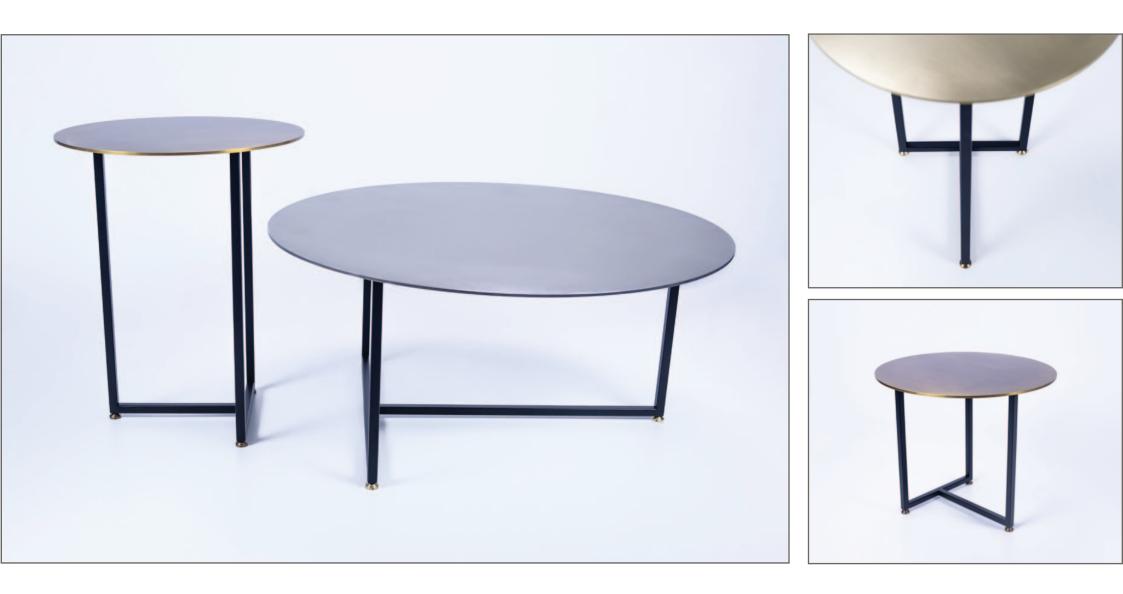

#### **Alison Table**

This series stays true to our passion of using premium materials. The simplistic frame is produced in marine grade stainless steel making the table perfect for in or outdoors. The table top and adjustable feet being offered in stainless steel (raw or powdercoated), brass or aged bronze makes the material and finish the hero of the piece.

Available two heights, coffee table and side table, and two options for top diameter, connects our Albert furniture range with our hardware and lighting through its frame design, echoing Albert and the four finishes standard on our handles and lights.