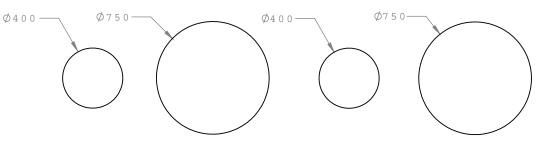

Available two heights, coffee table and side table, and two options for top diameter, connects our Albert furniture range with our hardware and lighting through its frame design, echoing Albert and the four finishes standard on our handles and lights.

## Material

Frame

Dimensions

Stainless Steel Powder Coated

<u>Feet</u> To match top