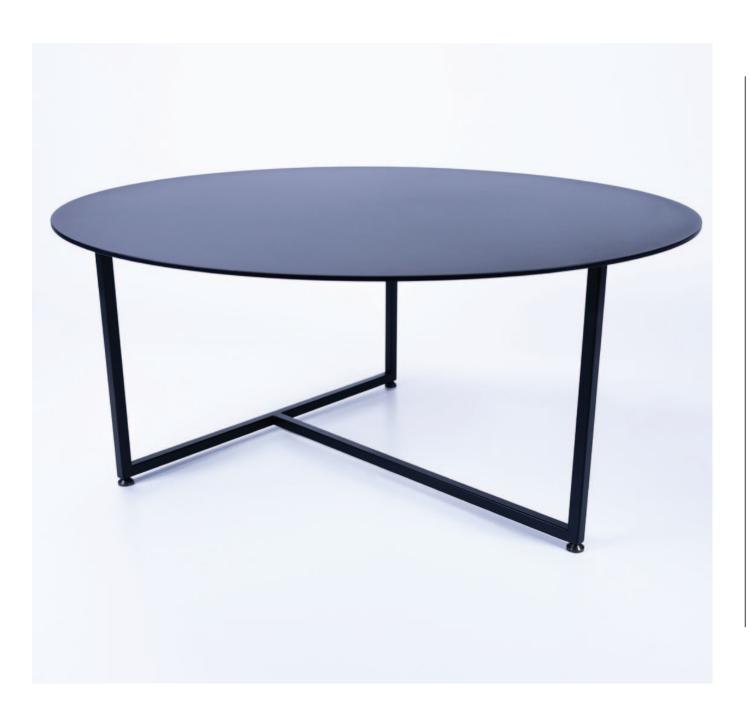

#### **Alison Table**

This series stays true to our passion of using premium materials. The simplistic frame is produced in marine grade stainless steel making the table perfect for in or outdoors. The table top and adjustable feet being offered in stainless steel (raw or powdercoated), brass or aged bronze makes the material and finish the hero of the piece.

Available two heights, coffee table and side table, and two options for top diameter, connects our Albert furniture range with our hardware and lighting through its frame design, echoing Albert and the four finishes standard on our handles and lights.