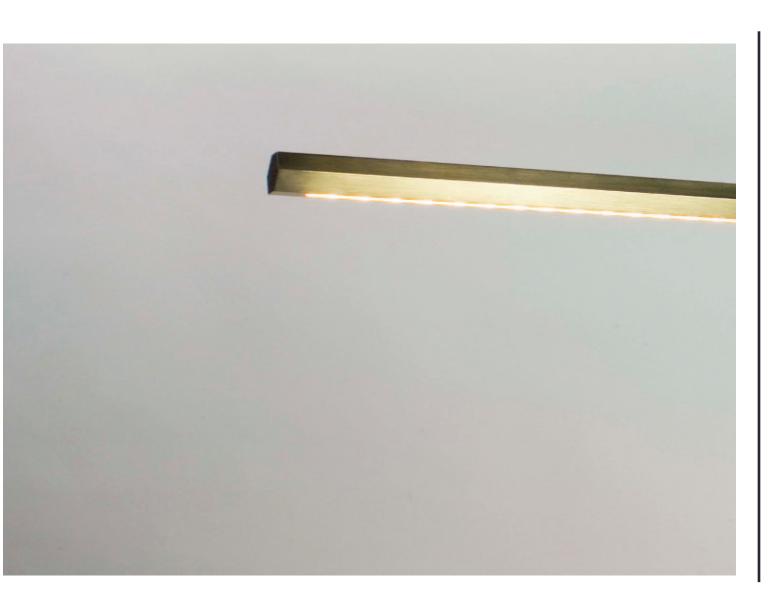

# **Exi Bar Light**

Exi, greek for the number 6, is a solid brass hexagonal bar with a recessed LED strip light. The structure of the six edge and six vertices allows this light to be streamline and intriguing. Each surface reflects the light differently creating shadow and highlights making the material the hero of the product.

# **Light Source**

LED Strip light Warm White