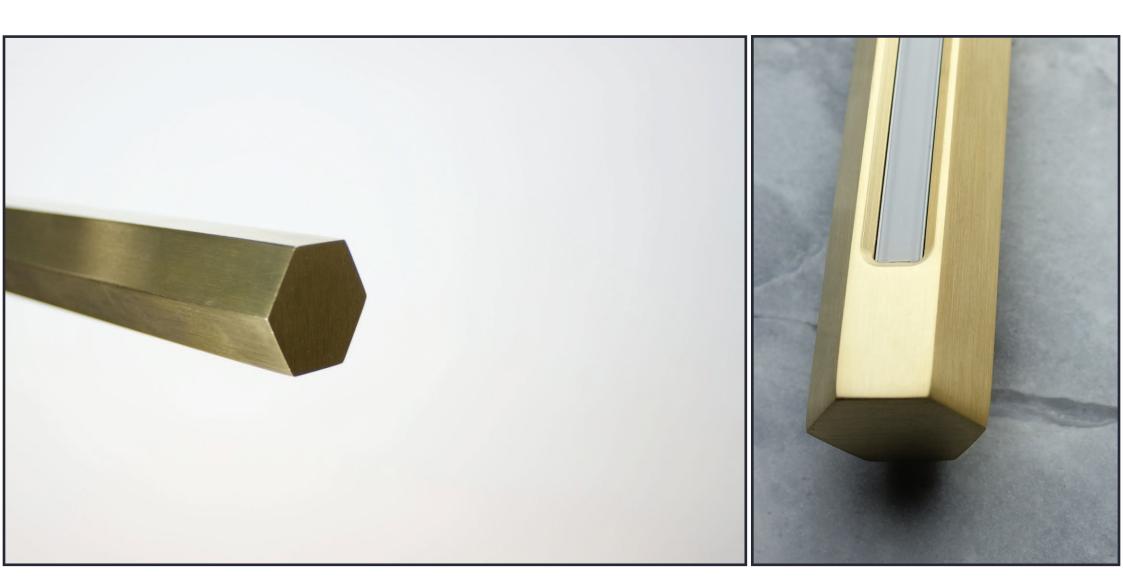

# **Exi Bar Light**

Exi, greek for the number 6, is a solid brass hexagonal bar with a recessed LED strip light. The structure of the six edge and six vertices allows this light to be streamline and intriguing. Each surface reflects the light differently creating shadow and highlights making the material the hero of the product.

## **Material**

Weight 2.3 kg each **Dimensions** 

27.5

Shade - Brass

Suspention Rod - Powder coated matt black

Ceiling Rose - Powder coated matt black

### **Raw materials**

650

This product is made from raw material and is prone to aging