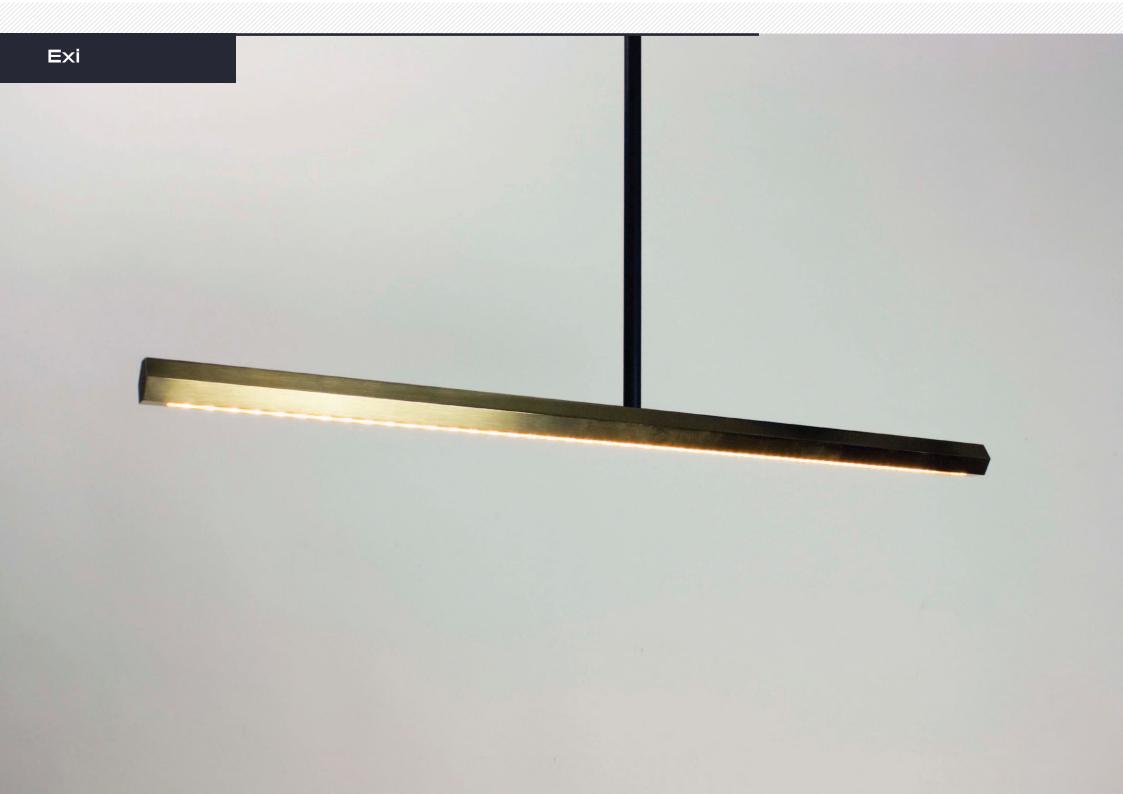

# **Exi Bar Light**

Exi, greek for the number 6, is a solid brass hexagonal bar with a recessed LED strip light. The structure of the six edge and six vertices allows this light to be streamline and intriguing. Each surface reflects the light differently creating shadow and highlights making the material the hero of the product.

## **Material**

Weight 2.3 kg each **Dimensions** 

27.5

Shade - Brass

Suspention Rod - Powder coated matt black

Ceiling Rose - Powder coated matt black

# **Light Source**

LED Strip light Warm White