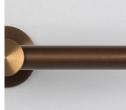

#### Choose from our four signature finishes\*

Brass

Stainless Steel

Aged Bronze

\* Our metals are all living finishes. Find out more here - savagedesign.com.au/portfolio/living\_finishes/

Blackened Brass

WWW.SAVAGEDESIGN.COM.AU