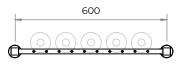

### MADDOX RACK 600

Holds x5 Standard bottles

Holds x3 Magnum bottles

#### MADDOX RACK 600

Holds x8 Standard bottles

Holds x5 Magnum bottles

900