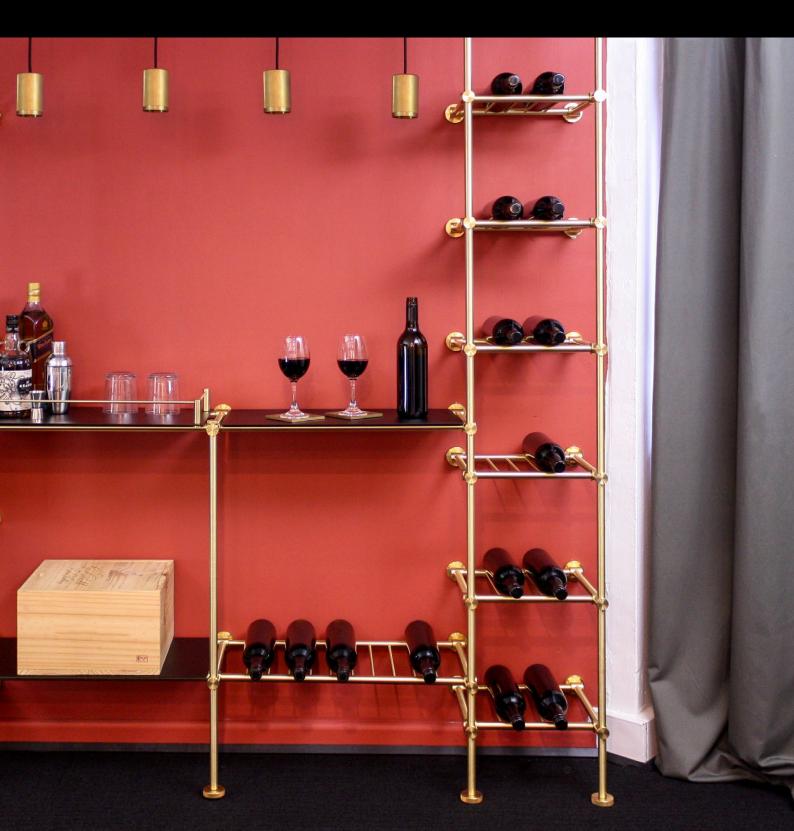

### MADDOX RACK PRODUCT PROFILE

The Maddox rack adds a level of detail and luxury to your shelving system. Precisely machined rods are spaced perfectly to house bottles of wine or alternately hang pots and pans from your ceiling.

For cellars the Maddox rack can be interspersed with shelving to hold wine bottle horizontally and standing. Wine bottle on the rack lay down keeping the cork wet and prolonging the age of the wine. The presented neck of the bottle is facing out making it easy to access when you need that glass of wine in a hurry. The rack is suitable for nearly all wine bottles including magnums.

For overhead shelves the Maddox rack can be cleverly used to add storage through hanging. Coupled with our S hooks, you can hang pots and pans over a kitchen island while still being able to use the top surface of the rack.