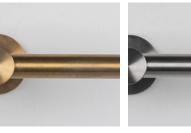

# **MATERIALS & FINISHES**

#### Choose from our four signature finishes\*

Brass

Stainless Steel

Aged Bronze

\* Our metals are all living finishes. Find out more here - savagedesign.com.au/portfolio/living\_finishes/

Blackened Brass

WWW.SAVAGEDESIGN.COM.AU