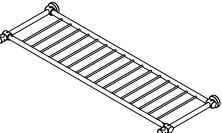

### MADDOX RACK PRODUCT PROFILE

The Maddox rack adds a level of detail and luxury to your shelving system. Precisely machined rods are spaced perfectly to house bottles of wine or alternately hang pots and pans from your ceiling.

For cellars the Maddox rack can be interspersed with shelving to hold wine bottle horizontally and standing. Wine bottle on the rack lay down keeping the cork wet and prolonging the age of the wine. The presented neck of the bottle is facing out making it easy to access when you need that glass of wine in a hurry. The rack is suitable for nearly all wine bottles including magnums.

For overhead shelves the Maddox rack can be cleverly used to add storage through hanging. Coupled with our S hooks, you can hang pots and pans over a kitchen island while still being able to use the top surface of the rack.