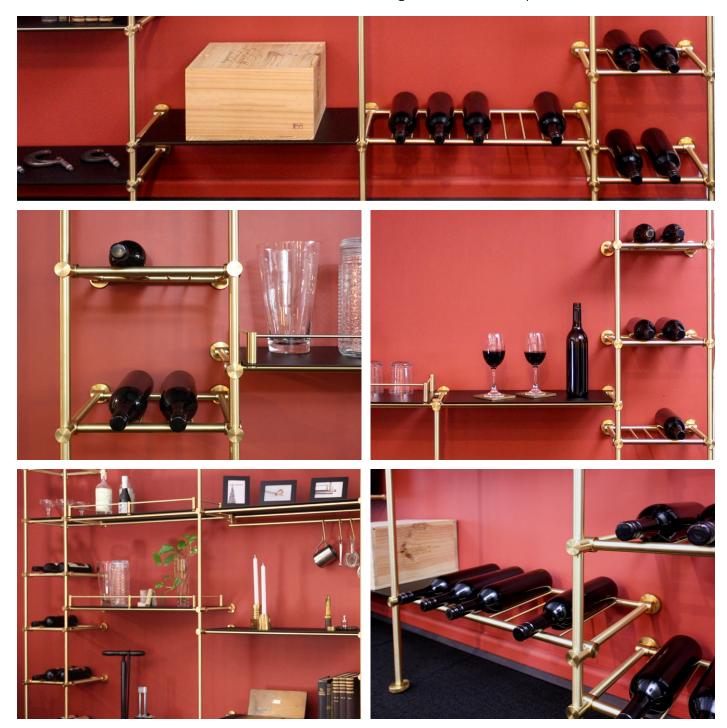

### MADDOX RACK PRODUCT PROFILE

The Maddox rack adds a level of detail and luxury to your shelving system. Precisely machined rods are spaced perfectly to house bottles of wine or alternately hang pots and pans from your ceiling.

For cellars the Maddox rack can be interspersed with shelving to hold wine bottle horizontally and standing. Wine bottle on the rack lay down keeping the cork wet and prolonging the age of the wine. The presented neck of the bottle is facing out making it easy to access when you need that glass of wine in a hurry. The rack is suitable for nearly all wine bottles including magnums.

For overhead shelves the Maddox rack can be cleverly used to add storage through hanging. Coupled with our S hooks, you can hang pots and pans over a kitchen island while still being able to use the top surface of the rack.