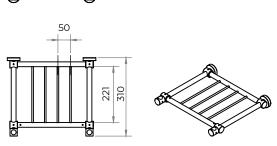

ined rods are spaced perfectly to house bottles of wine or alternately hang pots and pans from your ceiling.

For cellars the Maddox rack can be interspersed with shelving to hold wine bottle horizontally and standing. Wine bottle on the rack lay down keeping the cork wet and prolonging the age of the wine. The presented neck of the bottle is facing out making it easy to access when you need that glass of wine in a hurry. The rack is suitable for nearly all wine bottles including magnums.

For overhead shelves the Maddox rack can be cleverly used to add storage through hanging. Coupled with our S hooks, you can hang pots and pans over a kitchen island while still being able to use the top surface of the rack.



# DIMENSIONS

D



300 ¢ 

Holds x2 Standard bottles

Holds x1 Magnum bottle



### MADDOX RACK 600

Holds x5 Standard bottles

Holds x3 Magnum bottles





#### MADDOX RACK 600

Holds x8 Standard bottles

Holds x5 Magnum bottles



900



# **MATERIALS & FINISHES**

#### Choose from our four signature finishes\*









Brass

Stainless Steel

Aged Bronze

\* Our metals are all living finishes. Find out more here - savagedesign.com.au/portfolio/living\_finishes/

Blackened Brass





WWW.SAVAGEDESIGN.COM.AU

### ENGINEERED BEAUTY SINCE 1910 / SYD - AUS

## SHOWROOM

236a RILEY STREET SURRY HILLS NSW 2010 AUSTRALIA

+61 2 96817223

@SAVAGEDESIGNSYD

### FACTORY

102 FAIRFIELD STREET FAIRFIELD NSW 2165 AUSTRALIA

HELLO@SAVAGEDESIGN.COM.AU