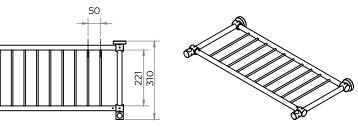

# DIMENSIONS

D

300 ¢ 

Holds x2 Standard bottles

Holds x1 Magnum bottle

### MADDOX RACK 600

Holds x5 Standard bottles

Holds x3 Magnum bottles

#### MADDOX RACK 600

Holds x8 Standard bottles

Holds x5 Magnum bottles

900