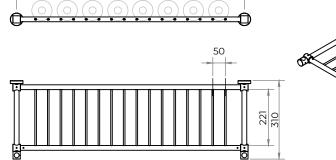

### MADDOX RACK 600

Holds x5 Standard bottles

Holds x3 Magnum bottles

#### MADDOX RACK 600

Holds x8 Standard bottles

Holds x5 Magnum bottles

900