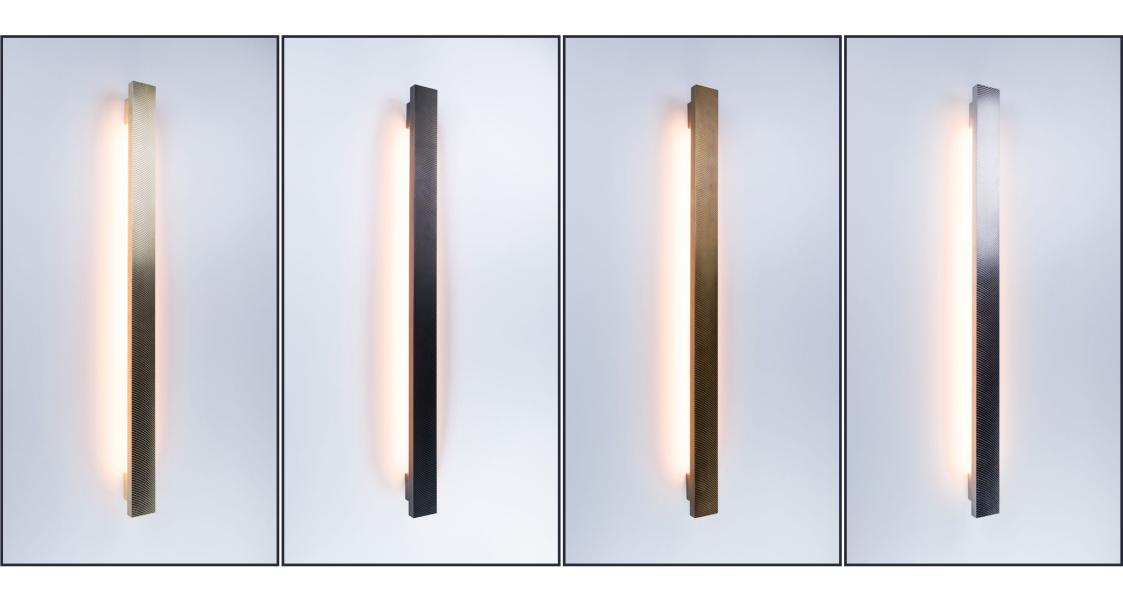

## **MATERIAL**

Solid Brass\* Solid Stainless Steel Aged Bronze\* Blackened Brass\*

\* Living finish