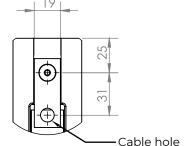

# **DIMENSIONS**

- 4. Feed and connect cable
- 5. Push light onto bushes
- 6. Fit grub screws top and bottom

Volare dimensions

DETAIL B SCALE 1:2

Cable can come out of the top, bottom, left or right depending on orientation of the light.