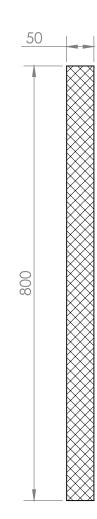

# **DIMENSIONS**

- 4. Feed and connect cable
- 5. Push light onto bushes
- 6. Fit grub screws top and bottom

Volare dimensions

DETAIL B SCALE 1:2

Cable can come out of the top, bottom, left or right depending on orientation of the light.