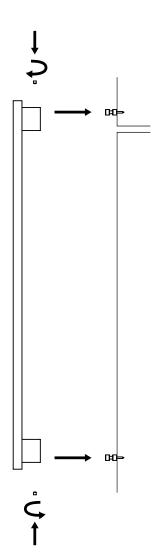

### **LIVING FINISHES**

This product is made from raw material and will patina over time and with use. To find out more visit:

savagedesign.com.au/portfolio/living\_finishes/

- 1. Mark out fixing and cable hole positions
- 2. Drill cable hole through
- 3. Screw bushes to wall\*
  - \*pre-drilling may be required wall plugs may be required at installers discretion

- 4. Feed and connect cable
- 5. Push light onto bushes
- 6. Fit grub screws top and bottom

Volare dimensions

DETAIL B SCALE 1:2

Cable can come out of the top, bottom, left or right depending on orientation of the light.