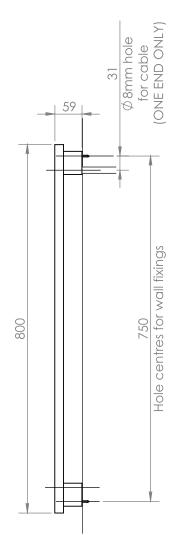

# **DIMENSIONS**

- 4. Feed and connect cable
- 5. Push light onto bushes
- 6. Fit grub screws top and bottom

Volare dimensions

DETAIL B SCALE 1:2

Cable can come out of the top, bottom, left or right depending on orientation of the light.