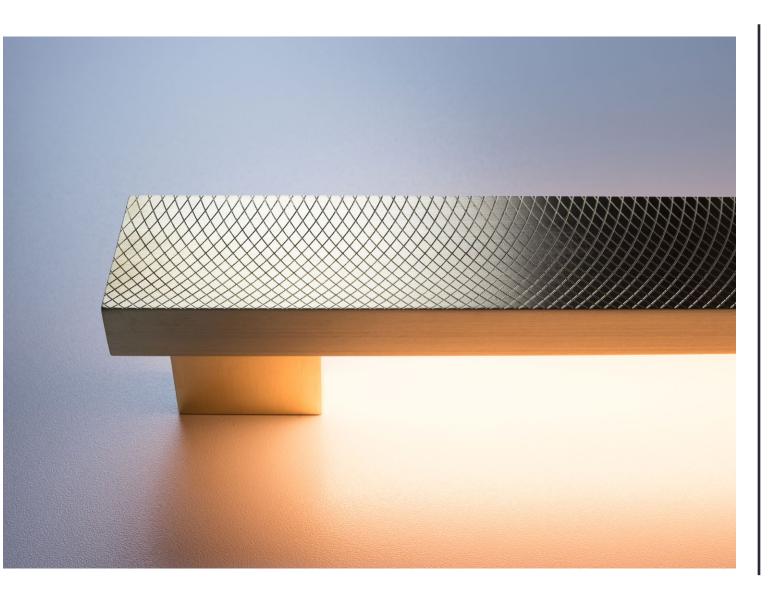

# **VOLARE WALL SCONE**

Perfect for hallways, corridors or for corners of a room where a traditional floor lamp would take up floor space, the Volare is a minimal wall sconces washing walls mounted vertically or horizontally with only a short 59mm projection off the wall face.

The name Volare, Italian for 'fly', relates to the inhouse manufacturing technique we use to achieve the unique pattern in the front of the rail. These lines fanning out suggest movement and add texture and depth to the wall it resides on.

The Volare features an IP65 rated LED strip light with an external driver and suitable for outdoor and wet area use.