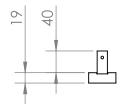

# **DIMENSIONS**

- 4. Feed and connect cable
- 5. Push light onto bushes
- 6. Fit grub screws top and bottom

Volare dimensions

DETAIL B SCALE 1:2

Cable can come out of the top, bottom, left or right depending on orientation of the light.