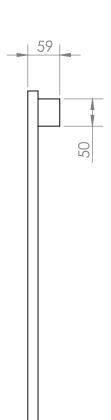

#### **INSTALLATION**

Must be installed by a qualified electrician

## LIGHT SOURCE

LED Strip light Warm White 2700K / 120L / 20W / 1,700 Lumen p/m IP65 Rated

#### **VOLTAGE**

240v - Mains must be connected to driver DO NOT connect light directly into mains

# **WEIGHT**

5 kg each

# **DIMENSIONS**



#### **USEAGE**

Suitable for indoor and outdoor use.

### **CARE INSTRUCTION**

Dust with a clean micro fiber cloth. Wipe down with a damp micro fiber cloth.

Do not use abrasives. Do not use harsh chemicals. Warm mild soapy water can be used on stubborn dirt.

Dry surface after cleaning with a clean cloth.

### **LIVING FINISHES**

This product is made from raw material and will patina over time and with use. To find out more visit:

savagedesign.com.au/portfolio/living\_finishes/





- 1. Mark out fixing and cable hole positions
- 2. Drill cable hole through
- 3. Screw bushes to wall\*
  - \*pre-drilling may be required wall plugs may be required at installers discretion



- 4. Feed and connect cable
- 5. Push light onto bushes
- 6. Fit grub screws top and bottom





Volare dimensions



DETAIL B SCALE 1:2



Cable can come out of the top, bottom, left or right depending on orientation of the light.