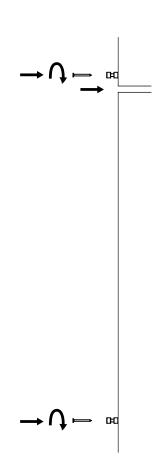

- 4. Feed and connect cable
- 5. Push light onto bushes
- 6. Fit grub screws top and bottom

Volare dimensions

DETAIL B SCALE 1:2

Cable can come out of the top, bottom, left or right depending on orientation of the light.