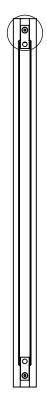

# **DIMENSIONS**

- 4. Feed and connect cable
- 5. Push light onto bushes
- 6. Fit grub screws top and bottom

Volare dimensions

DETAIL B SCALE 1:2

Cable can come out of the top, bottom, left or right depending on orientation of the light.