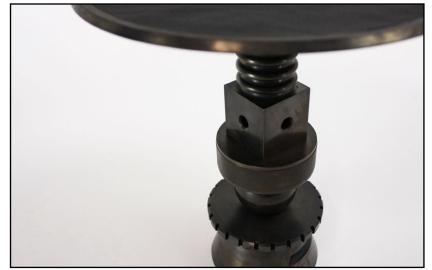

## **SCOTTY & KATH SIDE TABLES**

The Scotty and Kath side tables are partners in crime. Designed to spend a life together but bolshie enough to create a stir on their own. They are made up of meticulously machined components each representing an individual aspect of their attitude that is delicately balanced on top of one another. The components made up of cogs, spacers, splitters and manifolds with curves, chamfers, textures and patterns pay homage to a century of craft.

Complex individuals, each table has been through over 2,400 minutes of intricate machining. Uncooperative at times, they then require hand finishing to finally become objects of engineered beauty, trophy like in stature or the prize after the heist.

Scotty stands taller with a shark nose detail to the underside of the circular top. Kath nests just under with a reverse shark nose detail to her top. Both have a black leather disc as a luxurious table top finish like the gloves worn in the getaway car.