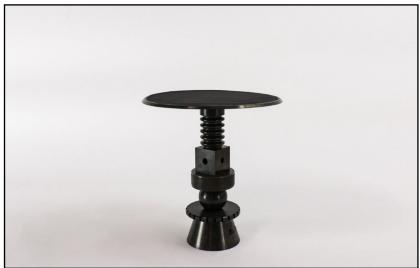

Scotty stands taller with a shark nose detail to the underside of the circular top. Kath nests just under with a reverse shark nose detail to her top. Both have a black leather disc as a luxurious table top finish like the gloves worn in the getaway car.

Available in two living finishes; raw brass to reflect their glamorous side and blackened brass that tries to conceal their love for lux but the warm hints of brass give their true nature away. Both finishes will mature over time as they are interacted with and their story continues.

Scotty Side Table Brass (BR)

Kath Side Table Blackened Brass (BB)

**MATERIAL** 

BASE

Solid Brass\*
Blackened Brass\*

\* Living finish

TOP

Leather - Black