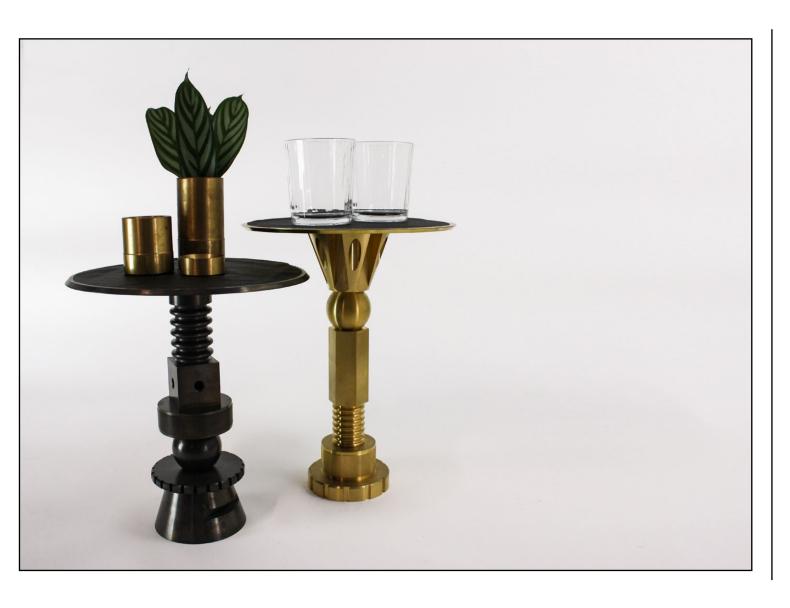

## **SCOTTY & KATH SIDE TABLES**

The Scotty and Kath side tables are partners in crime. Designed to spend a life together but bolshie enough to create a stir on their own. They are made up of meticulously machined components each representing an individual aspect of their attitude that is delicately balanced on top of one another. The components made up of cogs, spacers, splitters and manifolds with curves, chamfers, textures and patterns pay homage to a century of craft.

Complex individuals, each table has been through over 2,400 minutes of intricate machining. Uncooperative at times, they then require hand finishing to finally become objects of engineered beauty, trophy like in stature or the prize after the heist.

Scotty stands taller with a shark nose detail to the underside of the circular top. Kath nests just under with a reverse shark nose detail to her top. Both have a black leather disc as a luxurious table top finish like the gloves worn in the getaway car.

Available in two living finishes; raw brass to reflect their glamorous side and blackened brass that tries to conceal their love for lux but the warm hints of brass give their true nature away. Both finishes will mature over time as they are interacted with and their story continues.