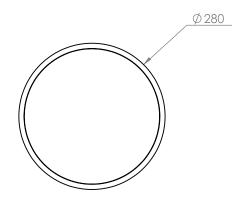

he prize after the heist.

Scotty stands taller with a shark nose detail to the underside of the circular top. Kath nests just under with a reverse shark nose detail to her top. Both have a black leather disc as a luxurious table top finish like the gloves worn in the getaway car.

Available in two living finishes; raw brass to reflect their glamorous side and blackened brass that tries to conceal their love for lux but the warm hints of brass give their true nature away. Both finishes will mature over time as they are interacted with and their story continues.









Scotty Side Table Brass (BR)

Kath Side Table Blackened Brass (BB)

**MATERIAL** 

BASE

Solid Brass\*
Blackened Brass\*

\* Living finish

TOP

Leather - Black

## **SCOTTY SIDE TABLE**

**DIMENSIONS WEIGHT**10kg approx.





## **CARE INSTRUCTION**

Dust with a clean micro fiber cloth. Wipe down with a damp micro fiber cloth.

Do not use abrasives. Do not use harsh chemicals. Warm mild soapy water can be used on stubborn dirt.

Dry surface after cleaning with a clean cloth.

## LIVING FINISHES

This product is made from raw material and will patina over time and with use. To find out more visit:

savagedesign.com.au/portfolio/living\_finishes/