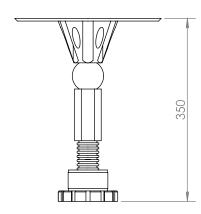

prize after the heist.

Scotty stands taller with a shark nose detail to the underside of the circular top. Kath nests just under with a reverse shark nose detail to her top. Both have a black leather disc as a luxurious table top finish like the gloves worn in the getaway car.

Available in two living finishes; raw brass to reflect their glamorous side and blackened brass that tries to conceal their love for lux but the warm hints of brass give their true nature away. Both finishes will mature over time as they are interacted with and their story continues.









Scotty Side Table Brass (BR)

Kath Side Table Blackened Brass (BB)

**MATERIAL** 

BASE

Solid Brass\*
Blackened Brass\*

\* Living finish

TOP

Leather - Black

## **SCOTTY SIDE TABLE**

**DIMENSIONS WEIGHT**10kg approx.





## **CARE INSTRUCTION**

Dust with a clean micro fiber cloth. Wipe down with a damp micro fiber cloth.

Do not use abrasives. Do not use harsh chemicals. Warm mild soapy water can be used on stubborn dirt.

Dry surface after cleaning with a clean cloth.

## LIVING FINISHES

This product is made from raw material and will patina over time and with use. To find out more visit:

savagedesign.com.au/portfolio/living\_finishes/