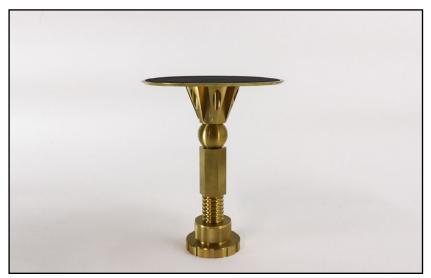

Scotty stands taller with a shark nose detail to the underside of the circular top. Kath nests just under with a reverse shark nose detail to her top. Both have a black leather disc as a luxurious table top finish like the gloves worn in the getaway car.

Available in two living finishes; raw brass to reflect their glamorous side and blackened brass that tries to conceal their love for lux but the warm hints of brass give their true nature away. Both finishes will mature over time as they are interacted with and their story continues.

Scotty Side Table Brass (BR)

Kath Side Table Blackened Brass (BB)

**MATERIAL** 

BASE

Solid Brass\*
Blackened Brass\*

\* Living finish

TOP

Leather - Black