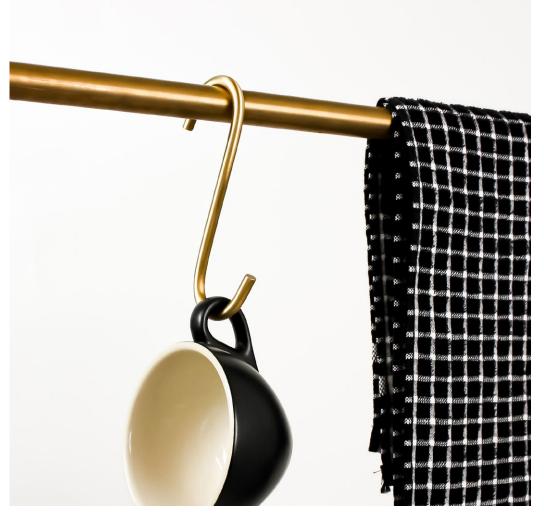

# MADDOX S-HOOK

The ultimate accessory for the Maddox hanging rail is the Maddox S-Hook. Hand made from solid materials, brass and stainless steel, and based on the traditional butcher's hook, the S-Hook enables utensils to be hung securely.