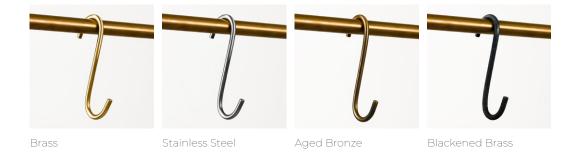

Available in a pack of 4 in any of our four signature finishes: Brass, Stainless Steel, Aged Bronze and Blackened Brass. These handy hangers are designed to work best with our 19mm diameter rod.

All Maddox S-Hooks are made by our engineers in our Sydney factory.

### FINISH

Choose from our four signature finishes\*