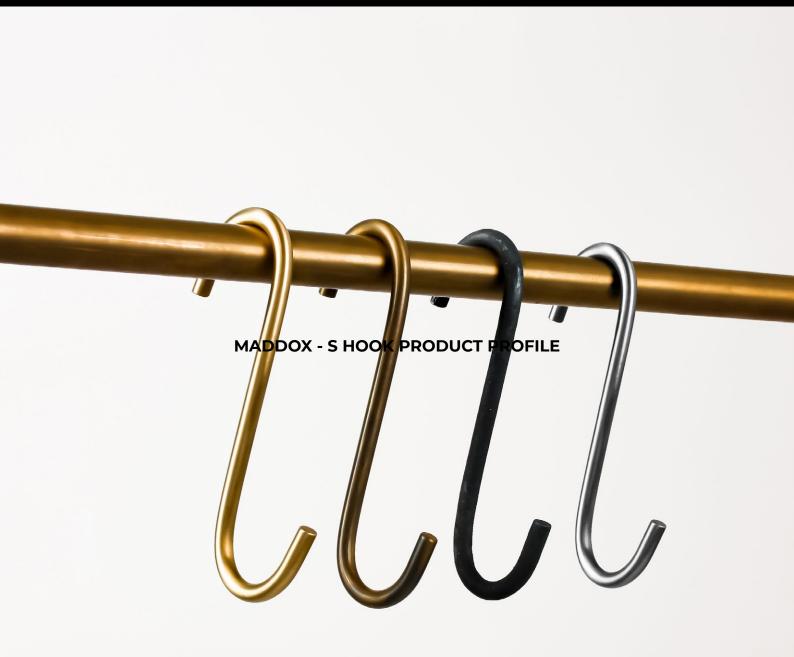

# MADDOX S-HOOK

The ultimate accessory for the Maddox hanging rail is the Maddox S-Hook. Hand made from solid materials, brass and stainless steel, and based on the traditional butcher's hook, the S-Hook enables utensils to be hung securely.

Available in a pack of 4 in any of our four signature finishes: Brass, Stainless Steel, Aged Bronze and Blackened Brass. These handy hangers are designed to work best with our 19mm diameter rod.

All Maddox S-Hooks are made by our engineers in our Sydney factory.