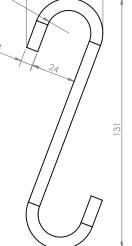

# ENGINEERED BEAUTY



# MADDOX S-HOOK

The ultimate accessory for the Maddox hanging rail is the Maddox S-Hook. Hand made from solid materials, brass and stainless steel, and based on the traditional butcher's hook, the S-Hook enables utensils to be hung securely.

Available in a pack of 4 in any of our four signature finishes: Brass, Stainless Steel, Aged Bronze and Blackened Brass. These handy hangers are designed to work best with our 19mm diameter rod.



All Maddox S-Hooks are made by our engineers in our Sydney factory.

### DIMENSIONS

# 



Øó

### WEIGHT

60g each approx.

Our S-Hooks are made from solid material.

### FINISH

Choose from our four signature finishes\*



### CARE INSTRUCTIONS

Dust with a clean micro fiber cloth. Wipe down with a damp micro fiber cloth. Dry surface after cleaning with a clean cloth.

Warm mild soapy water can be used on stubborn dirt. Do not use abrasives. Do not use harsh chemicals.

## ENGINEERED BEAUTY